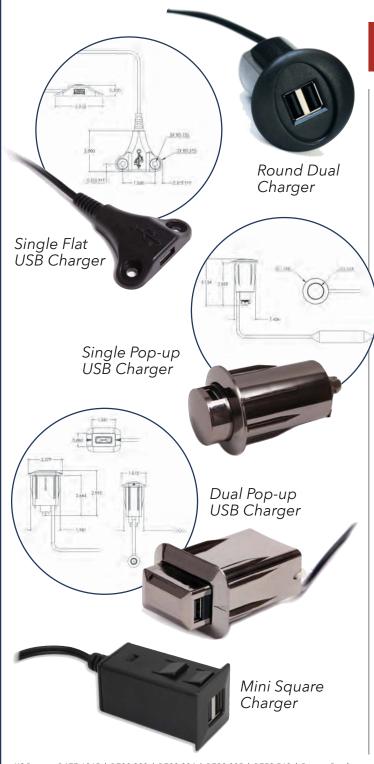

## USB **CHARGING STATIONS**

Great for home theater groups, bedding, sofas, tables, and freestanding recliners.

## **MULTIFUNCTIONAL**

Raffel Systems has unique solutions that will help differentiate your furniture line.

- Dual USB charging ports
- Multiple power options
- Simple installation

Blackberry

- Designed, engineered and patented in the USA
- United States based parts and technical support